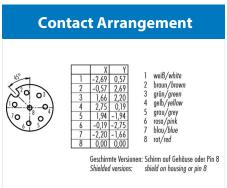

# **Product sheet**

# **Automation Technology**



Product **female panel mount connector SMT** 

Area M12-A Series 713/763 Article number 09 0484 600 08

# Illustration





# Technical data

# **General features**

Connector Design Termination Upper temperature Lower temperature integrated socket SMT 85 °C -40 °C

# **Electrical parameters**

Rated voltage 30 V Rated impulse voltage 800 V Pollution degree Overvoltage category П Material group Ш Rated current (40°C) 2 A Volume resistivity  $\leq$  3 m $\Omega$ Degree of protection IP67 Mechanical operation > 100 Mating cycles

### **Material**

Material of contactCuSn (Bronze)Contact platingAu (gold)Material of contact bodyLCP - GF30