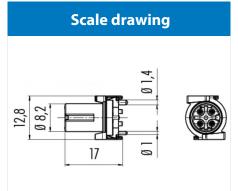

# **Product sheet**

# **Automation Technology**



Product **female panel mount connector SMT** 

Area M12-A Series 713/763 Article number 09 0484 600 08

# Illustration





# Technical data

# **General features**

Connector Design Termination Upper temperature Lower temperature integrated socket SMT 85 °C -40 °C

# **Electrical parameters**

Rated voltage 30 V Rated impulse voltage 800 V Pollution degree Overvoltage category П Material group Ш Rated current (40°C) 2 A Volume resistivity  $\leq$  3 m $\Omega$ Degree of protection IP67 Mechanical operation > 100 Mating cycles

### **Material**

Material of contactCuSn (Bronze)Contact platingAu (gold)Material of contact bodyLCP - GF30