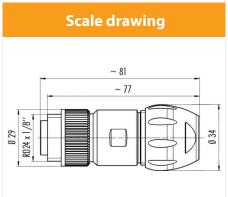

#### **Product sheet**

Product contacts 6+PE: male cable connector, cable outlet 7-17mm, screw clamp

Area RD24 Power Series 692/693

Article number 99 4217 300 07

### **General features**

Connector Design Connector locking system Termination Wire gauge (mm) Wire gauge (AWG) Cable outlet Upper temperature Lower temperature Cable Connector bolted removable screw 0,34-1,5 mm² 22-16 7 - 17mm 100 °C -40 °C