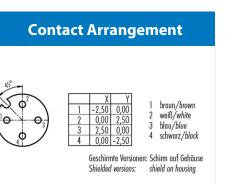

## **Product sheet**

# **Automation Technology**



Product **female panel mount connector SMT, with housing** 

Area M12-A Series 713/763 Article number 99 3432 351 04

# Illustration





# **Technical data**

### **General features**

Connector Design Termination Upper temperature Lower temperature integrated socket SMT 85 °C -40 °C

# **Electrical parameters**

Rated voltage 250 V Rated impulse voltage 2500 V Pollution degree Overvoltage category П Material group Ш Rated current (40°C) 4A Volume resistivity  $\leq 3~m\Omega$ EMV compliance not shielded Degree of protection IP67

Mechanical operation > 100 Mating cycles

### **Material**

Material of contact CuSn (Bronze)
Contact plating Au (gold)
Material of contact body LCP - GF30