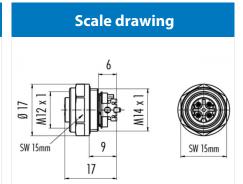

## **Product sheet**

# **Automation Technology**



Product **female panel mount connector SMT, with housing** 

Area M12-A Series 713/763 Article number 99 3432 351 04

# Illustration





# **Technical data**

### **General features**

Connector Design Termination Upper temperature Lower temperature integrated socket SMT 85 °C -40 °C

# **Electrical parameters**

Rated voltage 250 V Rated impulse voltage 2500 V Pollution degree Overvoltage category П Material group Ш Rated current (40°C) 4A Volume resistivity  $\leq 3~m\Omega$ EMV compliance not shielded Degree of protection IP67

Mechanical operation > 100 Mating cycles

### **Material**

Material of contact CuSn (Bronze)
Contact plating Au (gold)
Material of contact body LCP - GF30