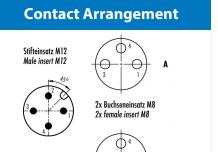

# **Automation technology**

Product Contacts: 4/3, Double distributor, LED,

male connector M12x1 - 2 female

connectors M8x1

Pole 4/

Area Connecting cords Series 765
Article number 79 5232 00 04

### Illustration