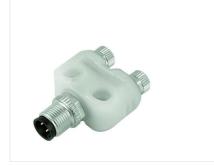

# **Automation technology**

Product Contacts: 4/3, Double distributor, LED,

male connector M12x1 - 2 female

connectors M8x1

Pole 4/

Area Connecting cords Series 765
Article number 79 5232 00 04

### Illustration