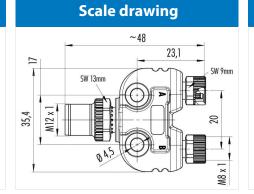

#### **Product sheet**

# **Automation technology**



Product Contacts: 4/3, Double distributor, LED,

male connector M12x1 - 2 female

connectors M8x1

Pole 4/

Area Connecting cords Series 765
Article number 79 5232 00 04

### Illustration







## **Technical data**

### **Common values**

Connector Design Connector locking system Termination Wire gauge (mm) Wire gauge (AWG) Cable outlet Upper temperature

Lower temperature

Dual distributor

screw

-

-

85 ℃ -25 ℃

### **Electrical values**

Rated voltage 30 V Rated impulse voltage 800 V Pollution degree Overvoltage category П Material group П Rated current (40°C) 4 A Volume resistivity  $\leq$  3 m $\Omega$ EMV compliance nicht geschirmt Degree of protection Mechanical operation > 100 mating cycles

### **Material**

Material of contact

Contact plating Material of contact body Material of housing Pin/ CuZn (brass), socket/ CuSn

(bronze) Au (Gold) PUR PUR

Contacts: 4/3, Double distributor, LED, male connector M12x1 - 2 female connectors M8x1