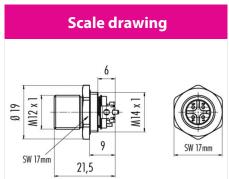

## **Product sheet**

# **Automation Technology**



Product male panel mount connector SMT, with housing, shiedable

Area M12-B Series 715/766
Article number 99 4431 401 04

# Illustration





# Technical data

## **General features**

Termination
Upper temperature
Lower temperature

SMT -40 °C 85 °C

# **Electrical parameters**

Rated impulse voltage 2500 V Pollution degree Overvoltage category Ш Material group Ш Rated current (40°C) 4A Volume resistivity  $\leq$  3 m $\Omega$ EMV compliance shieldable Degree of protection IP67 Mechanical operation > 100 Mating cycles

### **Material**

 Material of contact
 CuZn (Messing)

 Contact plating
 Au (gold)

 Material of contact body
 LCP