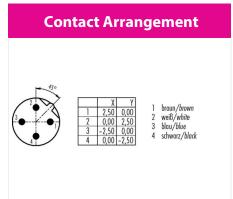

## **Product sheet**

# **Automation Technology**



Product male panel mount connector SMT, with housing, shiedable

Area M12-B Series 715/766
Article number 99 4431 401 04

# Illustration





# Technical data

## **General features**

Termination
Upper temperature
Lower temperature

SMT -40 °C 85 °C

# **Electrical parameters**

Rated impulse voltage 2500 V Pollution degree Overvoltage category Ш Material group Ш Rated current (40°C) 4A Volume resistivity  $\leq$  3 m $\Omega$ EMV compliance shieldable Degree of protection IP67 Mechanical operation > 100 Mating cycles

### **Material**

 Material of contact
 CuZn (Messing)

 Contact plating
 Au (gold)

 Material of contact body
 LCP