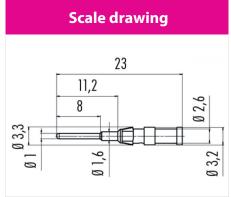

## **Accessory sheet**

Product Series 825/876, serie 715: Pin contact (VE=100 each), 0,75-1,0 mm<sup>2</sup>

Article number **61 1225 146** 