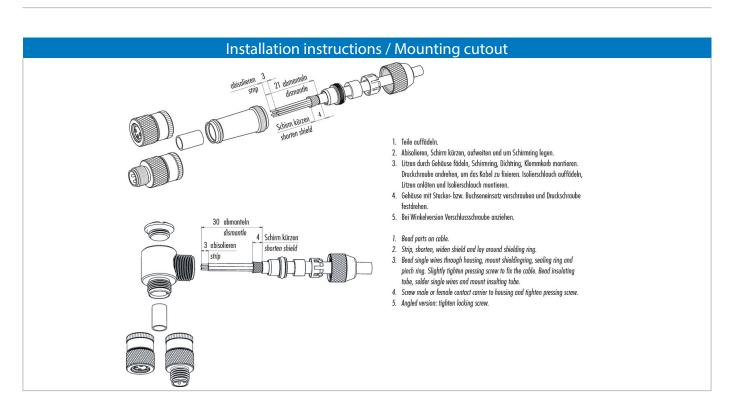

# **Automation Technology**

Product Contacts: 3, Cable plug connector, shieldable, solder

Area **M8 Series 768** Article number **99 3361 00 03** 

| Installation instructions / Mounting cutout |                         |                                  |                                                |
|---------------------------------------------|-------------------------|----------------------------------|------------------------------------------------|
|                                             |                         |                                  |                                                |
|                                             |                         |                                  |                                                |
|                                             |                         |                                  |                                                |
|                                             |                         |                                  |                                                |
| 12<br>A                                     |                         | Schraubklemmver screw connection | si <b>bö</b> tversion<br><i>solder version</i> |
|                                             | Maß A/mm<br>measure A/m | <b>4</b>                         | 3                                              |
|                                             |                         |                                  |                                                |