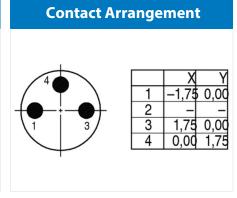

### **Product sheet**

# **Automation Technology**



Product Contacts: 3, Cable plug connector, shieldable, solder

Area M8 Series 768
Article number 99 3361 00 03

# Illustration

# Scale drawing Value (0 3,5-5) Cable (0 3,5-5)



### **Attenuation characteristics**



You can find the item description and assembly instruction on the next page.

## **Technical data**

### **General features**

Connector Design
Connector locking system
Termination
Wire gauge (mm)
Wire gauge (AWG)
Cable outlet
Upper temperature
Lower temperature

Cable Connector bolted solder 0,25 mm<sup>2</sup> 24 3,5 – 5 mm 85 °C -40 °C

### **Cable data**

Approval 1 UL listed

### **Electrical parameters**

Rated voltage 60 V Rated impulse voltage 800 V Pollution degree Overvoltage category Ш Material group Ш Rated current (40°C) 4 A Volume resistivity  $\leq$  3 m $\Omega$ EMV compliance shielded Degree of protection IP67

### **Material**

Material of contact CuZn (Messing)
Contact plating Au (gold)
Material of contact body PA (UL 94 HB)

###