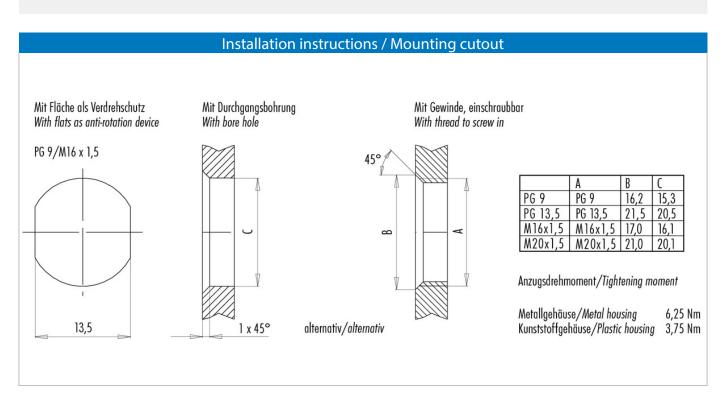

tor Design Connector locking system Termination Wire gauge (mm) Wire gauge (AWG) Upper temperature Lower temperature female panel mount connector bolted solder 0,25 mm<sup>2</sup> 24 85 °C -40 °C

### **Electrical parameters**

Rated voltage Rated impulse voltage Pollution degree Overvoltage category Material group Rated current (40°C) Volume resistivity EMV compliance Degree of protection Mechanical operation

#### **Material**

Material of contact Contact plating Material of contact body 250 V 2500 V 3 II II 4 A ≤ 3 mΩ not shielded IP67 > 100 Mating cycles

CuSn (Bronze) Au (gold) PA

# Product sheet Automation Technology



Product

Contacts: 4, Female panel mount connector, plastic housing, screwed from back, soldered, PG 9

Area Article number M12-A Series 713/763 86 4232 1002 00004