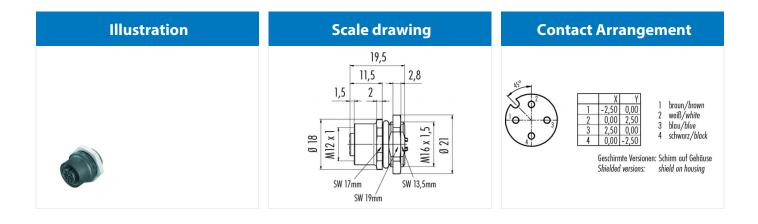

## Product sheet Automation Technology

Product

Contacts: 4, Female panel mount connector, plastic housing, screwed from back, soldered, PG 9

Area Article number M12-A Series 713/763 86 4232 1002 00004

#### **General features**

Connector Design Connector locking system Termination Wire gauge (mm) Wire gauge (AWG) Upper temperature Lower temperature female panel mount connector bolted solder 0,25 mm<sup>2</sup> 24 85 °C -40 °C

#### **Material**

Material of contact Contact plating Material of contact body 250 V 2500 V 3 II II 4 A ≤ 3 mΩ not shielded IP67 > 100 Mating cycles

CuSn (Bronze) Au (gold) PA