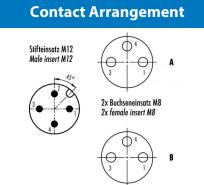

## Product sheet Automation technology

Product

Pole

Contacts: 4/3, Double distributor, male connector M12x1 - 2 female connectors M8x1, with fastening bores 4/3

Area Article number Connecting cords Series 765 79 5232 90 04