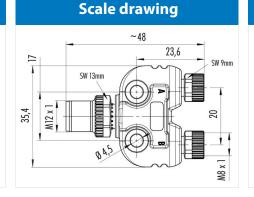

## Product sheet Automation technology



Product

Pole

Contacts: 4/3, Double distributor, male connector M12x1 - 2 female connectors M8x1, with fastening bores 4/3

Area Article number Connecting cords Series 765 79 5232 90 04

## Illustration







# **Technical data**

### **Common values**

Connector Design Connector locking system Upper temperature Lower temperature

#### Dual distributor screw 80 °C -25 °C

### **Electrical values**

Rated voltage Rated impulse voltage Pollution degree Overvoltage category Material group Rated current (40°C) Volume resistivity EMV compliance Degree of protection Mechanical operation 60 V 1500 V 3II II 4 A  $\leq 3 m\Omega$ nicht geschirmt IP68 > 100 mating cycles

Material

Material of contact

Contact plating Material of contact body Material of housing Pin/ CuZn (brass), socket/ CuSn (bronze) Au (Gold) PUR PUR

Contacts: 4/3, Double distributor, male connector M12x1 - 2 female connectors M8x1, with fastening bores