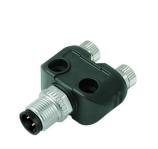

## Product sheet Automation technology

Product

Pole

Contacts: 4/3, Double distributor, male connector M12x1 - 2 female connectors M8x1, with fastening bores 4/3

Area Article number Connecting cords Series 765 79 5232 90 04

## Illustration