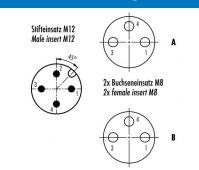

# Product sheet Automation technology



Product

Pole

Contacts 4/3: Double distributor, male connector M12x1 - 2 female connectors M8x1, 4/3 Area Article number Connecting cords Series 765 79 5204 00 04

## Illustration





Scale drawing

# **Contact Arrangement**



# **Technical data**

#### **Common values**

Connector Design Connector locking system Upper temperature Lower temperature

#### Dual distributor screw 85 ℃ -25 ℃

## **Electrical values**

Rated voltage Rated impulse voltage Pollution degree Overvoltage category Material group Rated current (40°C) Volume resistivity EMV compliance Degree of protection Mechanical operation 60 V 1500 V 3II II 4 A  $\leq 3 m\Omega$ nicht geschirmt IP68 > 100 mating cycles

Material

Material of contact

Contact plating Material of contact body Material of housing Pin/ CuZn (brass), socket/ CuSn (bronze) Au (Gold) PUR PUR

Contacts 4/3: Double distributor, male connector M12 x 1 - 2 female connectors M8 x 1