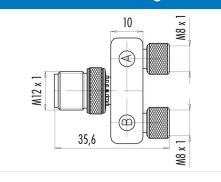

## Illustration

Scale drawing

# Product sheet Automation technology

Product

Pole

Contacts 4/3: Double distributor, male connector M12x1 - 2 female connectors M8x1, 4/3 Area Article number Connecting cords Series 765 79 5204 00 04