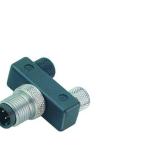

# Product sheet Automation technology

Product

Pole

Contacts 4/3: Double distributor, male connector M12x1 - 2 female connectors M8x1, 4/3 Area Article number Connecting cords Series 765 79 5204 00 04

## Illustration

Scale drawing