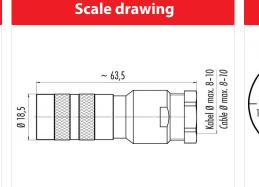

# **Product sheet** Miniature connector



Product

Pole

Contacts: 8 DIN, Female cable connector with shielding ring, shieldable, cable outlet 8 - 10 mm, with UL approval 8 DIN

Area Article number M16 IP67 Series 423 99 5872 15 08

# Illustration



### **Contact Arrangement**

Х

γ

0,00

3,50

0,00

2,47

2,47

-2,47



**Attenuation characteristic** 



You can find the item description and assembly instruction on the next page.

# **Technical data**

# **Common values**

Connector Design Connector locking system Termination Wire gauge (mm) Wire gauge (AWG) Cable outlet Upper temperature Lower temperature

Female cable connector screw Solder 0.75 mm<sup>2</sup> 20 8 - 10 mm 95 °C -40 °C

# **Electrical values**

Rated voltage Rated impulse voltage Pollution degree Overvoltage category Material group Rated current (40°C) Volume resistivity EMV compliance Degree of protection Mechanical operation

# **Material**

Material of contact Contact plating Material of contact body Material of housing

60 V 500 V 1 L Ш 5 A  $\leq 5 \text{ m