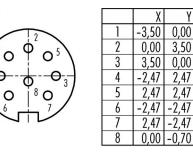

### **Contact Arrangement**

Х

γ

0,00

3,50

0,00

2,47

2,47

-2,47

**Attenuation characteristic** 

You can find the item description and assembly instruction on the next page.