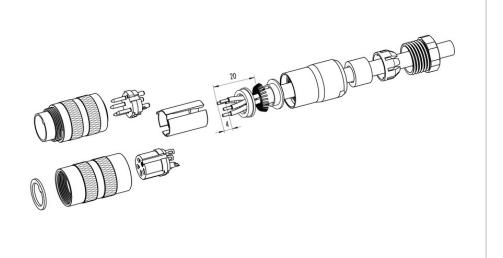

### **Gerade Version**

### (Ausführung mit Schirmklemmring)

- Druckschraube, Klemmkorb, Dichtung, Distanzhülse und ersten Schirmklemmring auffädeln.
- 2. Litzen abisolieren, Schirm aufweiten und zweiten Schirmklemmring auffädeln.
- Litzen anlöten, Distanzhülse montieren, die beiden Klemmringe mit dem Schirm zusammenschieben und überstehenden Schirm abschneiden.
- 4. Übrige Teile gemäß Darstellung montieren.

### Straight version

(Version with shield clamping ring)

- 1. Bead pressing screw, pinch ring, seal, distance shell and first shield clamping ring on cable.
- 2. Strip wires, widen shield and bead second shield clamping ring.
- Solder wires, snap distance shell, push the two shield clamping rings together and cutt off projecting shielding braid.
- 4. Assemble remaining parts according to picture.