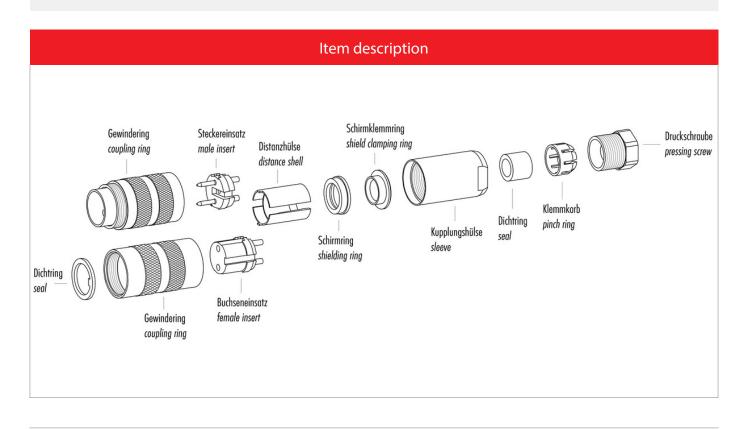

# Installation instructions / Mounting cutout

### **Gerade Version**

### (Ausführung mit Schirmklemmring)

- Druckschraube, Klemmkorb, Dichtung, Distanzhülse und ersten Schirmklemmring auffädeln.
- 2. Litzen abisolieren, Schirm aufweiten und zweiten Schirmklemmring auffädeln.
- Litzen anlöten, Distanzhülse montieren, die beiden Klemmringe mit dem Schirm zusammenschieben und überstehenden Schirm abschneiden.
- 4. Übrige Teile gemäß Darstellung montieren.

### Straight version

(Version with shield clamping ring)

- 1. Bead pressing screw, pinch ring, seal, distance shell and first shield clamping ring on cable.
- 2. Strip wires, widen shield and bead second shield clamping ring.
- Solder wires, snap distance shell, push the two shield clamping rings together and cutt off projecting shielding braid.
- 4. Assemble remaining parts according to picture.