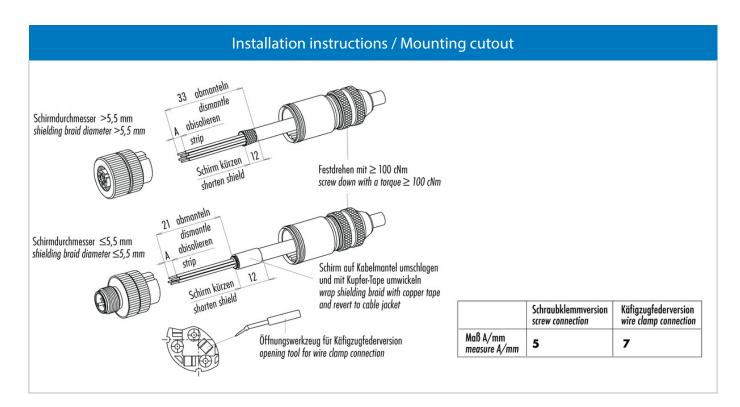

#### **Attenuation characteristic**

You can find the item description and assembly instruction on the next page.