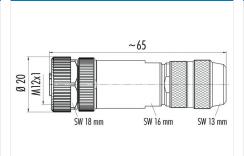

#### **Product sheet**

# **Automation technology**



Product

Contacts 8: Female cable connector, shieldable, screw terminal connection, iris

type spring

Pole

M12-A Series 713 Article number 99 1488 812 08

### Illustration



## **Scale drawing**

Area



### **Contact Arrangement**



|   | X     | Y     |
|---|-------|-------|
| 1 | -2,69 | 0,57  |
| 2 | -0,57 | 2,69  |
| 3 | 1,66  | 2,20  |
| 4 | 2,75  | 0,19  |
| 5 | 1,94  | -1,94 |
| 6 | -0,19 | )-2,7 |
| 7 | -2,20 | )-1,6 |
| 8 | 0,00  | 0,00  |
|   |       |       |

#### **Attenuation characteristic**



You can find the item description and assembly instruction on the next page.

## **Technical data**

### **Common values**

Connector Design Connector locking system Termination Wire gauge (mm) Wire gauge (AWG) Cable outlet Upper temperature Lower temperature

Female cable connector screw Screwing 0.50 mm<sup>2</sup> 20 8 - 9 mm 85 ℃

-40 °C

### **Electrical values**

Rated voltage 60 V Rated impulse voltage 800 V Pollution degree Overvoltage category Material group Ш Rated curre