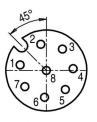

### **Contact Arrangement**

|   | X     | Y     |
|---|-------|-------|
| 1 | -2,69 | 0,57  |
| 2 | -0,57 | 2,69  |
| 3 | 1,66  | 2,20  |
| 4 | 2,75  | 0,19  |
| 5 | 1,94  | -1,94 |
| 6 | -0,19 | )-2,7 |
| 7 | -2,20 | )-1,6 |
| 8 | 0,00  | 0,00  |
|   |       |       |