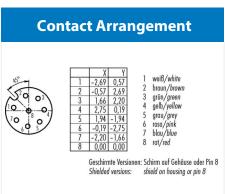

# **Product sheet**

# **Automation Technology**



Product **female panel mount connector SMT, shiedable** 

Area M12-A Series 713/763 Article number 09 0484 601 08

# Illustration





# Technical data

# **General features**

Connector Design Termination Upper temperature Lower temperature integrated socket SMT 85 °C -40 °C

# **Electrical parameters**

Rated voltage 30 V Rated impulse voltage 800 V Pollution degree Overvoltage category П Material group Ш Rated current (40°C) 2 A Volume resistivity  $\leq$  3 m $\Omega$ Degree of protection IP67 Mechanical operation > 100 Mating cycles

### **Material**

Material of contactCuSn (Bronze)Contact platingAu (gold)Material of contact bodyLCP - GF30