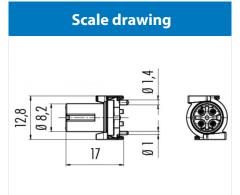

# **Product sheet**

# **Automation Technology**



Product **female panel mount connector SMT, shiedable** 

Area M12-A Series 713/763 Article number 09 0484 601 08

# Illustration





# Technical data

# **General features**

Connector Design Termination Upper temperature Lower temperature integrated socket SMT 85 °C -40 °C

# **Electrical parameters**

Rated voltage 30 V Rated impulse voltage 800 V Pollution degree Overvoltage category П Material group Ш Rated current (40°C) 2 A Volume resistivity  $\leq$  3 m $\Omega$ Degree of protection IP67 Mechanical operation > 100 Mating cycles

### **Material**

Material of contactCuSn (Bronze)Contact platingAu (gold)Material of contact bodyLCP - GF30