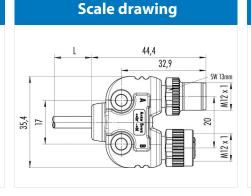

## Product sheet Automation technology

Product

Pole

Contacts: 4, Double distributor, overmoulded, male connector M12x1 female connector M12x1 Area Article number Connecting cords Series 765 79 5238 10 04

Contacts: 4, Double distributor, overmoulded, male connector M12x1 - female connector M12x1, cable length 1m