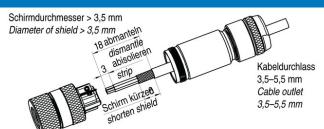

# **Automation technology**

Schirmdurchmesser ≤ 3,5 mm

Diameter of shield ≤ 3,5 mm abmanteln

12 aumantle

3chirm kürze**6** 

shorten shield

Product

Contacts 4: Female cable connector,

# Installation instructions / Mounting cutout

- 1. Gehäuse auf Kabel auffädeln.
- 2. Abisolieren, Schirm kürzen.
- 3. Litzen anschließen.
- 4. Gehäuse mit Stecker- bzw. Buchseneinsatz verschrauben und  $\[mathbb{L}$ festdrehen.
- 1. Bead housing to cable.
- 2. Strip cable, shorten shielding braid.
- 3. Connect single wires.
- 4. Screw housing to either male or female contact carrier and tighte
- 1. Gehäuse auf Kabel auffädeln.
- 2. Abisolieren, Schirm kürzen, Schirm über Kabelmantel legen und Kupfer-Tape umwickeln.
- 3. Litzen anschließen.

Schirm mit Kupfer-Tape Gehäuse mit Stecker-bzw. Buchseneinsatz verschrauben und [ festdrehen.

Wrap shield with copper-

umwickeln

Sechskantschlüssel beigelegt

hexagon nut added

- 1. Bead housing to cable.
- 2. Strip cable, shorten shielding braid, place it over cable coating a with copper tape.
- 3. Connect single wires.
- 4. Screw housing to either male or female contact carrier and tights