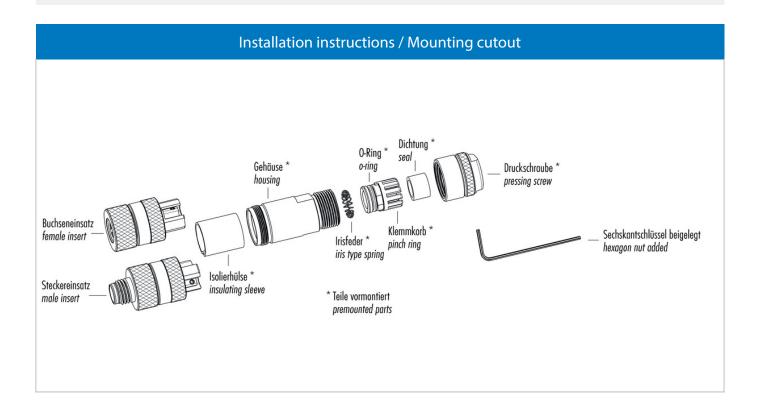

# Installation instructions / Mounting cutout

- 1. Gehäuse auf Kabel auffädeln.
- 2. Abisolieren, Schirm kürzen.
- 3. Litzen anschließen.
- 4. Gehäuse mit Stecker- bzw. Buchseneinsatz verschrauben und  $\[mathbb{L}$ festdrehen.
- 1. Bead housing to cable.
- 2. Strip cable, shorten shielding braid.
- 3. Connect single wires.
- 4. Screw housing to either male or female contact carrier and tighte
- 1. Gehäuse auf Kabel auffädeln.
- 2. Abisolieren, Schirm kürzen, Schirm über Kabelmantel legen und Kupfer-Tape umwickeln.
- 3. Litzen anschließen.

Schirm mit Kupfer-Tape Gehäuse mit Stecker-bzw. Buchseneinsatz verschrauben und [ festdrehen.

Wrap shield with copper-

umwickeln

Sechskantschlüssel beigelegt

hexagon nut added

- 1. Bead housing to cable.
- 2. Strip cable, shorten shielding braid, place it over cable coating a with copper tape.
- 3. Connect single wires.
- 4. Screw housing to either male or female contact carrier and tights