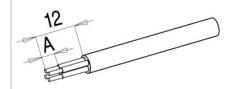

# **Automation technology**

Schirmdurchmesser ≤ 3,5 mm

Diameter of shield ≤ 3,5 mm abmanteln

12 aumantle

3chirm kürze**6** 

shorten shield

Product

Contacts 4: Female cable connector,

# Installation instructions / Mounting cutout

|                         | Schraubklemmver screw connection |   |
|-------------------------|----------------------------------|---|
| Maß A/mm<br>measure A/m | m <b>4</b>                       | 3 |