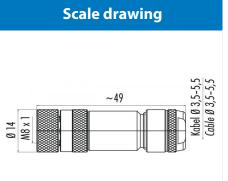

# Illustration

# **Automation technology**

Product

Contacts 4: Female cable connector, shieldable, screw terminal connection

Area Article number M8 Series 768 99 3362 100 04

Pole

4