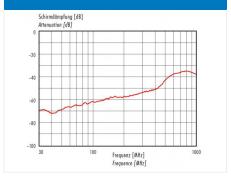

# **Attenuation characteristic**

You can find the assembly instruction on the next page.