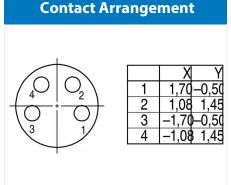

### **Product sheet**

# **Automation technology**



Product

Contacts 4: Female cable connector, shieldable, screw terminal connection

Area Article number M8 Series 768 99 3362 100 04

Pole

4

# Illustration





# **Attenuation characteristic**



You can find the assembly instruction on the next page.

# **Technical data**

### **Common values**

Connector Design Connector locking system Termination Wire gauge (mm) Wire gauge (AWG) Cable outlet Upper temperature Lower temperature Female cable connector screw Screwing 0.14 -0.50 mm<sup>2</sup> 26-20 3.5 - 5.5 mm 85 °C -40 °C

### **Electrical values**

Rated voltage 30 V Rated impulse voltage 800 V Pollution degree Overvoltage category П Material group Ш Rated current (40°C) 4 A Volume resistivity  $\leq$  3 m $\Omega$ EMV compliance shielded Degree of protection IP67 Mechanical operation > 100 mating cycles

. .

CuZn (Brass)

**Material** 

Material of contact Contact plating Material of contact body Material of housing

Au (Gold) PA

CuZn (Br