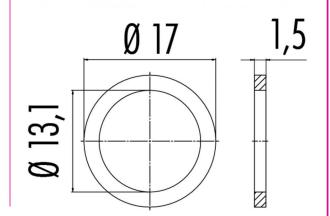

## **Accessory sheet Automation technology - Speciality connectors**

Article number 16 1125 071

Illustration

Product

Area

Scale drawing

713/763, 715/766, 825/876: flat gasket for fixing thread, PG9, M16  $\times$  1.5

Female panel mount connector M16, with PROFINET cable, shielded

Female panel mount connector, PG 9, screwed from the front, with PROFINET cable, shielded