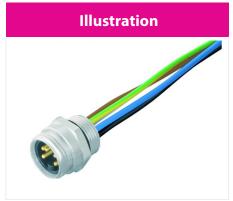

# Automation technology - Speciality connectors

Product Contacts: 4+PE, Male panel mount connector with single wires and UL

approval, PG 11, PG 13.5, M20 x 1.5

7/8" Series 820/870 Area Article number 09 2451 300 05

## Material

Material of contact Contact plating Material of contact body Material of housing

CuZn (Brass) Au (Gold) PUR (UL 94 HB) Brass, nickel-plated zinc die casting

fixing thread: PG 13.5, Contacts: 4+PE, Male panel mount connector with single wires and UL approval