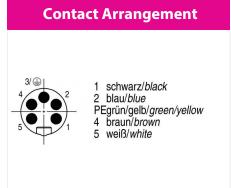

# Automation technology - Speciality connectors

Product Contacts: 4+PE, Male panel mount connector with single wires and UL

approval, PG 11, PG 13.5, M20 x 1.5

7/8" Series 820/870 Area Article number 09 2451 300 05

## Material

Material of contact Contact plating Material of contact body Material of housing

CuZn (Brass) Au (Gold) PUR (UL 94 HB) Brass, nickel-plated zinc die casting

fixing thread: PG 13.5, Contacts: 4+PE, Male panel mount connector with single wires and UL approval