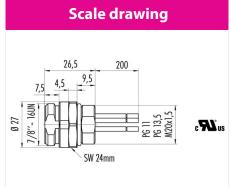

#### **Common values**

Connector Design Connector locking system Termination Wire gauge (mm) Wire gauge (AWG) Upper temperature Lower temperature

Male panel mount connector Screws 7/8" - 16 UN Litzen 0.82 mm<sup>2</sup> 85 °C -25 °C

## Material

Material of contact Contact plating Material of contact body Material of housing

CuZn (Brass) Au (Gold) PUR (UL 94 HB) Brass, nickel-plated zinc die casting

fixing thread: PG 13.5, Contacts: 4+PE, Male panel mount connector with single wires and UL approval