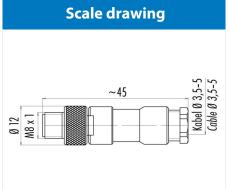

#### **Common values**

Connector Design Connector locking system Termination Wire gauge (mm) Wire gauge (AWG) Cable outlet Upper temperature Lower temperature Cable plug connector screw Solder 0.25 mm<sup>2</sup> 24 3.5 - 5 mm 85 °C -40 °C