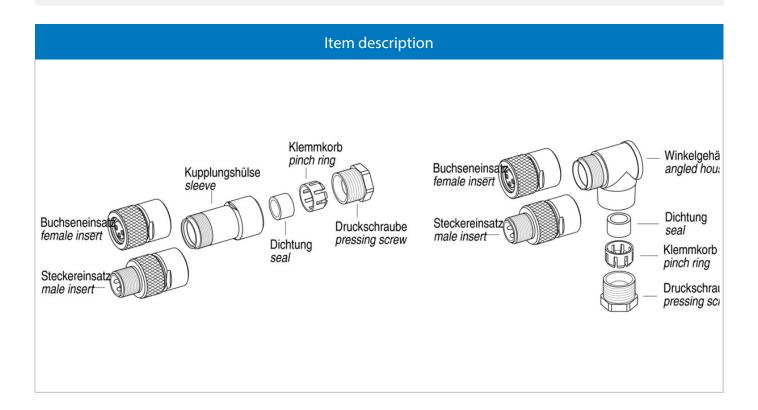

gauge (mm) Wire gauge (AWG) Cable outlet Upper temperature Lower temperature Cable plug connector screw Solder 0.25 mm<sup>2</sup> 24 3.5 - 5 mm 85 °C -40 °C

#### **Electrical values**

Rated voltage 30 V Rated impulse voltage 800 V Pollution degree Overvoltage category Ш Material group Ш Rated current (40°C) 4 A Volume resistivity  $\leq$  3 m $\Omega$ EMV compliance not shielded Degree of protection IP67 Mechanical operation > 100 mating cycles

### **Material**

Material of contact Contact plating Material of contact body Material of housing CuZn (Brass) Au (Gold) PA (UL 94 HB) PBT/ PA

Contacts: 4, Cable plug connector, solder

### **Product sheet**

# **Automation technology**



Product Pole Contacts: 4, Cable plug connector, solder

Area Article number M8 Series 768 99 3383 00 04



| Installation instructions / Mounting cutout |                         |                                     |                                         |
|---------------------------------------------|-------------------------|-------------------------------------|-----------------------------------------|
|                                             |                         |                                     |                                         |
|                                             |                         |                                     |                                         |
|                                             |                         |                                     |                                         |
| 12<br>A