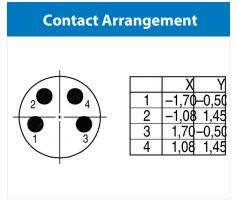

### **Material**

Material of contact Contact plating Material of contact body Material of housing CuZn (Brass) Au (Gold) PA (UL 94 HB) PBT/ PA

Contacts: 4, Cable plug connector, solder