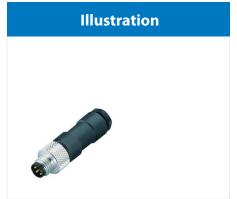

# **Automation technology**

Product Pole Contacts: 4, Cable plug connector, solder

Area Article number M8 Series 768 99 3383 00 04

You can find the item description and assembly instruction on the next page.