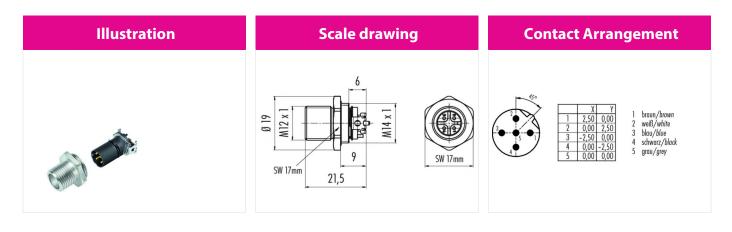

## **Product sheet** Automation Technology

Product

male panel mount connector SMT, with housing, shiedable

Area Article number M12-B Series 715/766 99 4441 401 05