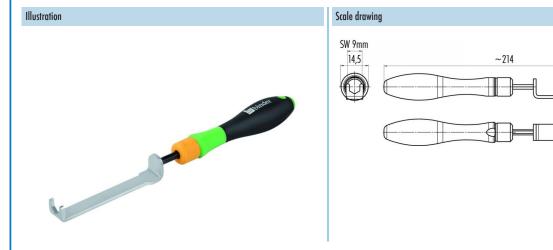

Male panel mount connector, angled, screwed from front, with shielding sheet, dip-solder

768/718: Assembly spanner to mount M8 locking collar, 0.4Nm

Female panel mount connector with single wires, fixing thread, M10 x 0.75