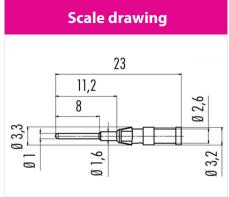

## **Accessory sheet**

Product Series 825/876, serie 715 Pin contact (VE=100 Each), 0.14 - 0,34 mm<sup>2</sup>

Article number **61 1224 146** 