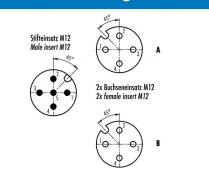

## **Product sheet**

# **Automation technology**



Product Contacts 5/4: Double distributor, male

connector M12x1 - 2 female connectors

M12x1

Pole 5/4

Area Connecting cords Series 765
Article number 79 5207 00 05

## Illustration



# Scale drawing



# **Contact Arrangement**



# Technical data

#### **Common values**

Connector Design Connector locking system Upper temperature Lower temperature Dual distributor screw 85 °C -25 °C

## **Electrical values**

Rated voltage 250 V Rated impulse voltage 2500 V Pollution degree Overvoltage category П Material group Ш Rated current (40°C) 4 A Volume resistivity  $\leq$  3 m $\Omega$ EMV compliance nicht geschirmt Degree of protection Mechanical operation > 100 mating cycles

# **Material**

Material of contact

Contact plating Material of contact body Material of housing Pin/ CuZn (brass), socket/ CuSn

(bronze) Au (Gold) PUR PUR

Contacts 5/4: Double distributor, male connector M12 x 1 - 2 female connectors M12 x 1