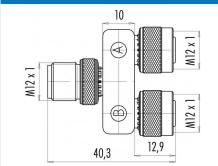

## **Product sheet**

# **Automation technology**



Product Contacts 5/4: Double distributor, male

connector M12x1 - 2 female connectors

M12x1

Pole 5/4

Area Connecting cords Series 765
Article number 79 5207 00 05

## Illustration



# Scale drawing



# **Contact Arrangement**



# Technical data

#### **Common values**

Connector Design Connector locking system Upper temperature Lower temperature Dual distributor screw 85 °C -25 °C

## **Electrical values**

Rated voltage 250 V Rated impulse voltage 2500 V Pollution degree Overvoltage category П Material group Ш Rated current (40°C) 4 A Volume resistivity  $\leq$  3 m $\Omega$ EMV compliance nicht geschirmt Degree of protection Mechanical operation > 100 mating cycles

# **Material**

Material of contact

Contact plating Material of contact body Material of housing Pin/ CuZn (brass), socket/ CuSn

(bronze) Au (Gold) PUR PUR

Contacts 5/4: Double distributor, male connector M12 x 1 - 2 female connectors M12 x 1