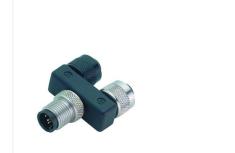

# **Automation technology**

Product Contacts 5/4: Double distributor, male

connector M12x1 - 2 female connectors

M12x1

Pole 5/4

Area Connecting cords Series 765
Article number 79 5207 00 05

## Illustration