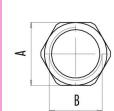

## Scale drawing

|           | ,                |
|-----------|------------------|
| Gewinde B | Schlüsselweite A |
| Thread B  | Wrench size A    |
| PG 9      | SW18 mm          |
| PG 11     | SW21 mm          |
| PG 13,5   | SW23 mm          |
| M16 x 1,5 | SW19 mm          |
| M20 x 1,5 | SW24 mm          |