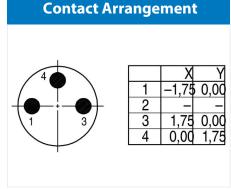

# **Automation technology**

Product Pole Contacts: 3, Cable plug connector, solder

3

Area Article number M8 Series 768 99 3379 00 03

You can find the item description and assembly instruction on the next page.