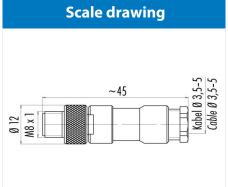

# **Automation technology**

Product Pole Contacts: 3, Cable plug connector, solder

3

Area Article number M8 Series 768 99 3379 00 03

You can find the item description and assembly instruction on the next page.

#### **Common values**

Connector Design Connector locking system Termination Wire gauge (mm) Wire gauge (AWG) Cable outlet Upper temperature Lower temperature Cable plug connector screw Solder 0.25 mm<sup>2</sup> 24 3.5 - 5 mm 85 °C -40 °C