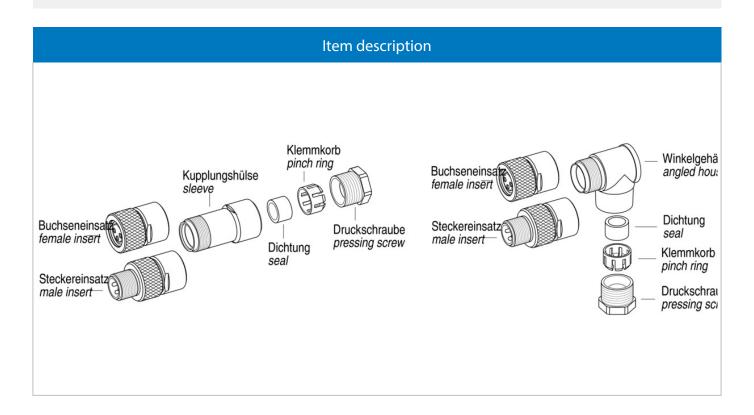

# **Automation technology**

Product Pole Contacts: 3, Cable plug connector, solder

3

Area Article number M8 Series 768 99 3379 00 03

You can find the item description and assembly instruction on the next page.