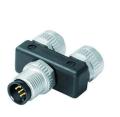

## Product sheet Automation technology

Product

Pole

Contacts 8: Double distributor, 1:1 wiring, male connector M12x1 - 2 female connectors M12x1 Area Article number Connecting cords Series 765 79 5211 00 08

Contacts 8: Double distributor, male connector M12x1 - 2 female connectors M12x1, 1:1 wiring