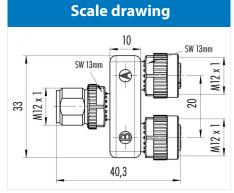

## Product sheet Automation technology

Product

Pole

Contacts 8: Double distributor, 1:1 wiring, male connector M12x1 - 2 female connectors M12x1 Area Article number Connecting cords Series 765 79 5211 00 08

Contacts 8: Double distributor, male connector M12x1 - 2 female connectors M12x1, 1:1 wiring