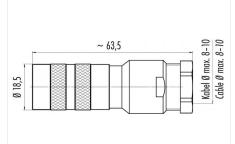

#### **Product sheet**

# Miniature connector



Product Contacts: 7 DIN, Female cable connector with shielding ring, shieldable, cable

outlet 8 - 10 mm, with UL approval

Pole 7 DI

Area **M16 IP67 Series 423** Article number **99 5882 15 07** 

## Illustration



# **Scale drawing**



## **Contact Arrangement**



|   | Х     | Υ     |
|---|-------|-------|
| 1 | -3,50 | 0,00  |
| 2 | 0,00  | 3,50  |
| 3 | 3,50  | 0,00  |
| 4 | -2,47 | 2,47  |
| 5 | 2,47  | 2,47  |
| 6 | -2,47 | -2,47 |
| 7 | 2,47  | -2,47 |

## **Attenuation characteristic**



You can find the item description and assembly instruction on the next page.

# **Technical data**

#### **Common values**

Connector Design Connector locking system Termination Wire gauge (mm) Wire gauge (AWG) Cable outlet Upper temperature Lower temperature Female cable connector screw Solder 0.75 mm<sup>2</sup> 20 8 - 10 mm 95 °C -40 °C

## **Electrical values**

Rated voltage 60 V Rated impulse voltage 500 V Pollution degree Overvoltage category Material group Ш Rated current (40°C) 5 A Volume resistivity  $\leq 5~m\Omega$