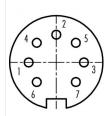

## **Contact Arrangement**

|   | Х     | Υ     |
|---|-------|-------|
| 1 | -3,50 | 0,00  |
| 2 | 0,00  | 3,50  |
| 3 | 3,50  | 0,00  |
| 4 | -2,47 | 2,47  |
| 5 | 2,47  | 2,47  |
| 6 | -2,47 | -2,47 |
| 7 | 2,47  | -2,47 |