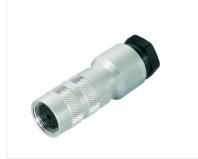

## Illustration

# Miniature connector

Product Contacts: 7 DIN, Female cable connector with shielding ring, shieldable, cable

outlet 8 - 10 mm, with UL approval

Pole 7 DI

Area **M16 IP67 Series 423** Article number **99 5882 15 07** 