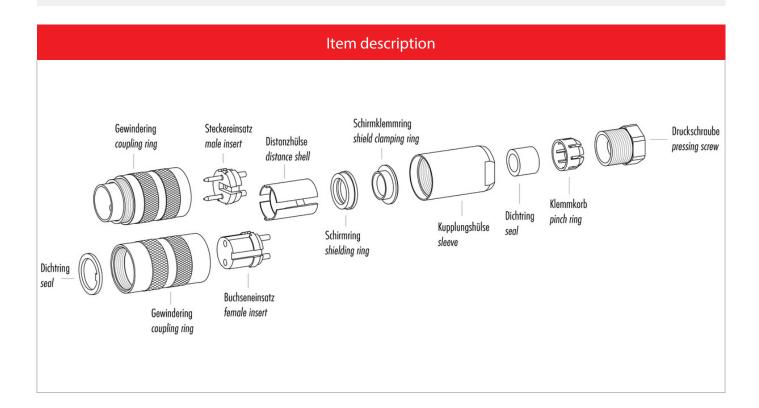

# Installation instructions / Mounting cutout

## **Gerade Version**

(Ausführung mit Schirmklemmring)

- Druckschraube, Klemmkorb, Dichtung, Distanzhülse und ersten Schirmklemmring auffädeln.
- 2. Litzen abisolieren, Schirm aufweiten und zweiten Schirmklemmring auffädeln.
- Litzen anlöten, Distanzhülse montieren, die beiden Klemmringe mit dem Schirm zusammenschieben und überstehenden Schirm abschneiden.
- 4. Übrige Teile gemäß Darstellung montieren.

#### Straight version

(Version with shield clamping ring)

- 1. Bead pressing screw, pinch ring, seal, distance shell and first shield clamping ring on cable.
- 2. Strip wires, widen shield and bead second shield clamping ring.
- Solder wires, snap distance shell, push the two shield clamping rings together and cutt off projecting shielding braid.
- 4. Assemble remaining parts according to picture.