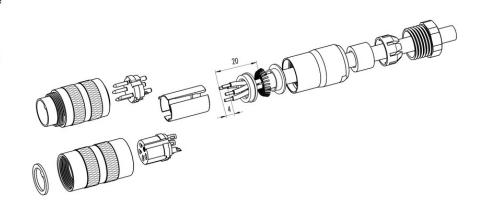

# Installation instructions / Mounting cutout

## **Gerade Version**

(Ausführung mit Schirmklemmring)

- Druckschraube, Klemmkorb, Dichtung, Distanzhülse und ersten Schirmklemmring auffädeln.
- 2. Litzen abisolieren, Schirm aufweiten und zweiten Schirmklemmring auffädeln.
- Litzen anlöten, Distanzhülse montieren, die beiden Klemmringe mit dem Schirm zusammenschieben und überstehenden Schirm abschneiden.
- 4. Übrige Teile gemäß Darstellung montieren.

#### Straight version

(Version with shield clamping ring)

- 1. Bead pressing screw, pinch ring, seal, distance shell and first shield clamping ring on cable.
- 2. Strip wires, widen shield and bead second shield clamping ring.
- Solder wires, snap distance shell, push the two shield clamping rings together and cutt off projecting shielding braid.
- 4. Assemble remaining parts according to picture.