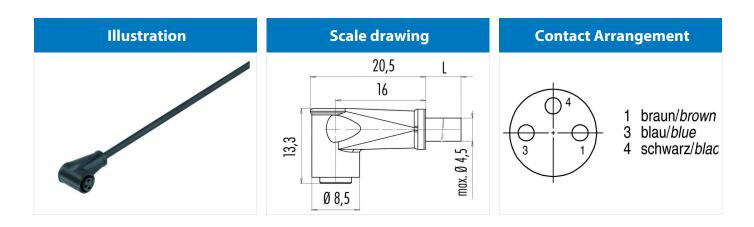

## **Product sheet** Automation technology

3

Product Pole

Contacts: 3, Female angled connector, overmoulded, snap version, 8mm

Area Article number

M8 Series 718 79 3414 52 03

Contacts: 3, Cable length 2 m, cable: 3 x 0.25, PUR cable sheath, female angled connector, overmoulded, snap version, 8 mm