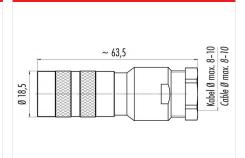

#### **Product sheet**

## Miniature connector



Product Contacts: 16, Female cable connector with

shielding ring, shieldable, cable outlet 8 -

10 mm, with UL approval

Pole 1

Area Article number

M16 IP67 Series 423 99 5806 15 16

## Illustration



# **Scale drawing**



# **Contact Arrangement**



#### **Attenuation characteristic**



You can find the item description and assembly instruction on the next page.

# **Technical data**

#### **Common values**

Connector Design Connector locking system Termination Wire gauge (mm) Wire gauge (AWG) Cable outlet Upper temperature Lower temperature Female cable connector screw Solder 0.25 mm<sup>2</sup> 24 8 - 10 mm 95 °C -40 °C

## **Electrical values**

Rated voltage 60 V Rated impulse voltage 500 V Pollution degree Overvoltage category Material group Ш Rated current (40°C) 3 A Volume resistivity  $\leq$  3 m $\Omega$ EMV compliance shielded Degree of protection Mechanical operation > 500 mating cycles

#### **Material**

 Material of contact
 CuSn (Bronze)

 Contact plating
 Au (Gold)

 Material of contact