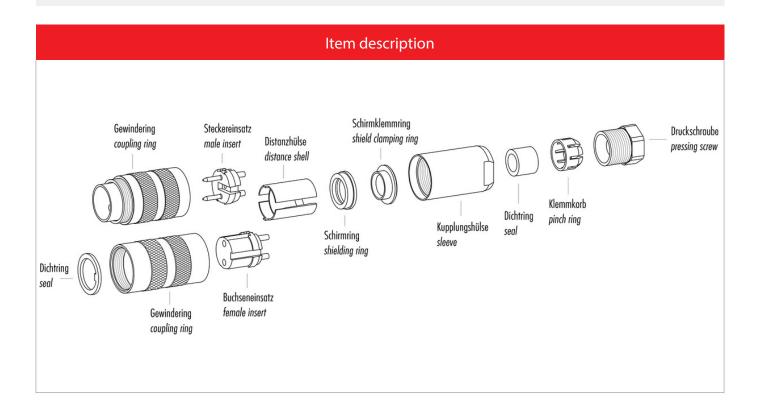

#### **Gerade Version**

(Ausführung mit Schirmklemmring)

- Druckschraube, Klemmkorb, Dichtung, Distanzhülse und ersten Schirmklemmring auffädeln.
- 2. Litzen abisolieren, Schirm aufweiten und zweiten Schirmklemmring auffädeln.
- Litzen anlöten, Distanzhülse montieren, die beiden Klemmringe mit dem Schirm zusammenschieben und überstehenden Schirm abschneiden.
- 4. Übrige Teile gemäß Darstellung montieren.

## Straight version

(Version with shield clamping ring)

- 1. Bead pressing screw, pinch ring, seal, distance shell and first shield clamping ring on cable.
- 2. Strip wires, widen shield and bead second shield clamping ring.
- Solder wires, snap distance shell, push the two shield clamping rings together and cutt off projecting shielding braid.
- 4. Assemble remaining parts according to picture.