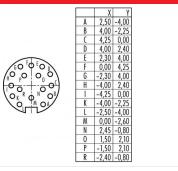

#### **Product sheet**

## Miniature connector



Product Contacts: 16, Female cable connector with

shielding ring, shieldable, cable outlet 8 -

10 mm, with UL approval

Pole 1

Area Article number

M16 IP67 Series 423 99 5806 15 16

## Illustration



# **Scale drawing**



# **Contact Arrangement**



#### **Attenuation characteristic**



You can find the item description and assembly instruction on the next page.

# **Technical data**

#### **Common values**

Connector Design Connector locking system Termination Wire gauge (mm) Wire gauge (AWG) Cable outlet Upper temperature Lower temperature Female cable connector screw Solder 0.25 mm<sup>2</sup> 24 8 - 10 mm 95 °C -40 °C

## **Electrical values**

Rated voltage 60 V Rated impulse voltage 500 V Pollution degree Overvoltage category Material group Ш Rated current (40°C) 3 A Volume resistivity  $\leq$  3 m $\Omega$ EMV compliance shielded Degree of protection Mechanical operation > 500 mating cycles

#### **Material**

 Material of contact
 CuSn (Bronze)

 Contact plating
 Au (Gold)

 Material of contact body
 PBT (UL 94 V-0)

 Mater