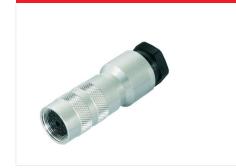

## Illustration

## Miniature connector

Product Contacts: 16, Female cable connector with

shielding ring, shieldable, cable outlet 8 -

10 mm, with UL approval

Pole 1

Area Article number

M16 IP67 Series 423 99 5806 15 16