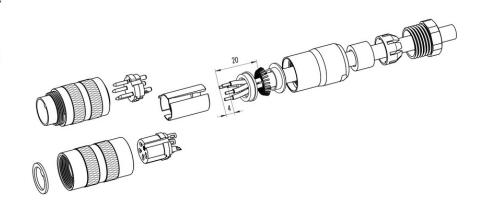

# **Scale drawing**

#### **Gerade Version**

(Ausführung mit Schirmklemmring)

- Druckschraube, Klemmkorb, Dichtung, Distanzhülse und ersten Schirmklemmring auffädeln.
- 2. Litzen abisolieren, Schirm aufweiten und zweiten Schirmklemmring auffädeln.
- Litzen anlöten, Distanzhülse montieren, die beiden Klemmringe mit dem Schirm zusammenschieben und überstehenden Schirm abschneiden.
- 4. Übrige Teile gemäß Darstellung montieren.

## Straight version

(Version with shield clamping ring)

- 1. Bead pressing screw, pinch ring, seal, distance shell and first shield clamping ring on cable.
- 2. Strip wires, widen shield and bead second shield clamping ring.
- Solder wires, snap distance shell, push the two shield clamping rings together and cutt off projecting shielding braid.
- 4. Assemble remaining parts according to picture.