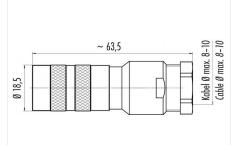

# **Scale drawing**

#### **Common values**

Connector Design Connector locking system Termination Wire gauge (mm) Wire gauge (AWG) Cable outlet Upper temperature Lower temperature Female cable connector screw Solder 0.75 mm<sup>2</sup> 20 8 - 10 mm 95 °C -40 °C