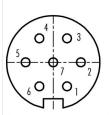

## **Contact Arrangement**

|   | χ     | Υ     |
|---|-------|-------|
| 1 | 1,75  | -3,03 |
| 2 | 3,50  | 0,00  |
| 3 | 1,75  | 3,03  |
| 4 | -1,75 | 3,03  |
| 5 | -3,50 | 0,00  |
| 6 | -1,75 | -3,03 |
| 7 | 0,00  | 0,00  |
|   |       |       |