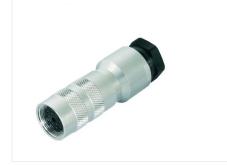

## Miniature connector

Product

Pole

Contacts: 7, Female cable connector with shielding ring, shieldable, cable outlet 8 -

10 mm, with UL approval

7

Area Article number M16 IP67 Series 423 99 5826 15 07

#### Illustration