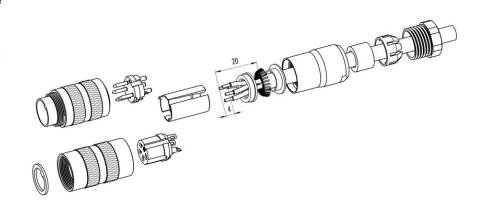

# **Scale drawing**

## **Contact Arrangement**

|   | χ     | Υ     |
|---|-------|-------|
| 1 | 1,75  | -3,03 |
| 2 | 3,50  | 0,00  |
| 3 | 1,75  | 3,03  |
| 4 | -1,75 | 3,03  |
| 5 | -3,50 | 0,00  |
| 6 | -1,75 | -3,03 |
| 7 | 0,00  | 0,00  |
|   |       |       |