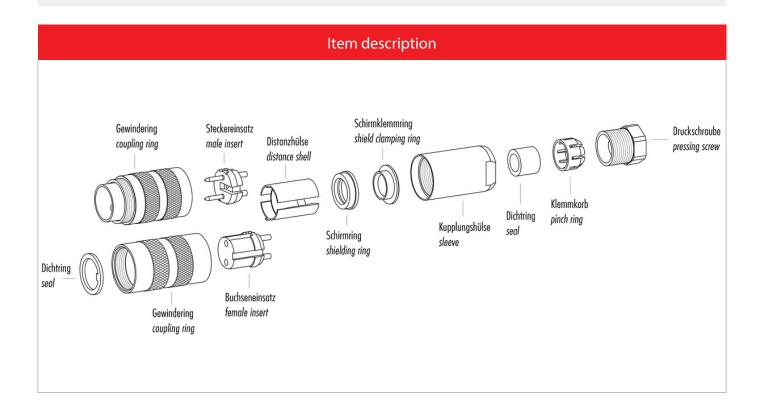

#### Illustration

#### **Gerade Version**

(Ausführung mit Schirmklemmring)

- Druckschraube, Klemmkorb, Dichtung, Distanzhülse und ersten Schirmklemmring auffädeln.
- 2. Litzen abisolieren, Schirm aufweiten und zweiten Schirmklemmring auffädeln.
- Litzen anlöten, Distanzhülse montieren, die beiden Klemmringe mit dem Schirm zusammenschieben und überstehenden Schirm abschneiden.
- 4. Übrige Teile gemäß Darstellung montieren.

## Straight version

(Version with shield clamping ring)

- 1. Bead pressing screw, pinch ring, seal, distance shell and first shield clamping ring on cable.
- 2. Strip wires, widen shield and bead second shield clamping ring.
- Solder wires, snap distance shell, push the two shield clamping rings together and cutt off projecting shielding braid.
- 4. Assemble remaining parts according to picture.