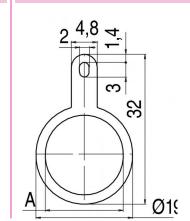

## **Accessory sheet Automation technology - Speciality connectors**

Article number 713-825: Shielding sheet for panel mount connector, screwed from back, PG9

Scale drawing

04 0734 124

Date: 2015-06-04 - Page 1 of 1