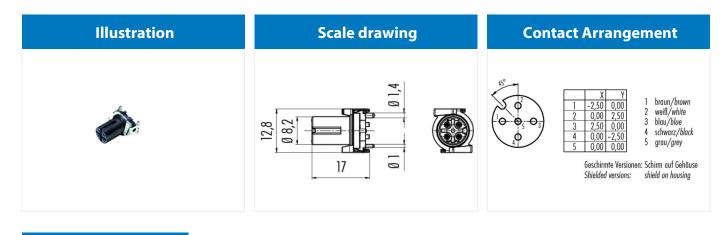

## **Product sheet** Automation Technology

Product

female panel mount connector SMT, shiedable

Area Article number M12-A Series 713/763 09 0434 601 05