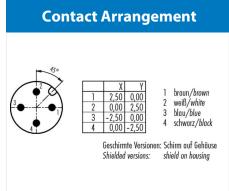

# **Automation Technology**

Product Contacts: 4, Male panel mount connector, with single wires, 0.25 mm², degree of protection without seal IP 40, with seal IP 67

(see accessories)

Area M12-A Series 713/763 Article number 76 0931 0111 00004-0200