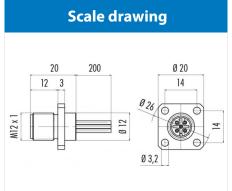

# **Automation Technology**

Product Contacts: 4, Male panel mount connector, with single wires, 0.25 mm², degree of protection without seal IP 40, with seal IP 67

(see accessories)

Area M12-A Series 713/763 Article number 76 0931 0111 00004-0200