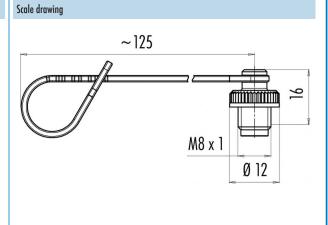

Area

Illustration

## **Accessory sheet**

08 2841 000 000





Article number

## Matching products

Female cable connector, solder

Female cable connector, screw, with laser marked screw terminal contacts

718/768: Protection cap for female cable connector

Female cable connector with Biatec quick termination

Female cable connector, shieldable, solder

Female cable connector, shieldable, screw terminal connection

Kabeldose, schirmbar, Schraubklemmanschluss, Kabeldurchlass 6 -  $8\ mm^2$ 

Female angled connector, solder

Female angled connector, shieldable, solder

Female cable connector, overmoulded, screw type, M8x1, with hexagonal die-cast threaded ring

Female cable connector, overmoulded, screw type, M8x1, shielded

Female angled connector, overmoulded, screw type, M8x1, with hexagonal die-cast threaded ring

Female angled connector, overmou