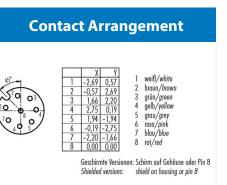

## **Product sheet**

# **Automation Technology**



Product **female panel mount connector SMT, with housing** 

Area M12-A Series 713/763 Article number 99 3482 351 08

# Illustration





# **Technical data**

### **General features**

Connector Design Termination Upper temperature Lower temperature integrated socket SMT 85 °C -40 °C

# **Electrical parameters**

Rated voltage 30 V Rated impulse voltage 800 V Pollution degree Overvoltage category П Material group Ш Rated current (40°C) 2 A  $\leq 3~\text{m}\Omega$ Volume resistivity Degree of protection IP67 Mechanical operation > 100 Mating cycles

### **Material**

Material of contactCuSn (Bronze)Contact platingAu (gold)Material of contact bodyLCP - GF30