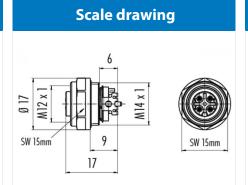

## **Product sheet**

# **Automation Technology**



Product **female panel mount connector SMT, with housing** 

Area M12-A Series 713/763 Article number 99 3482 351 08

# Illustration





# **Technical data**

### **General features**

Connector Design Termination Upper temperature Lower temperature integrated socket SMT 85 °C -40 °C

# **Electrical parameters**

Rated voltage 30 V Rated impulse voltage 800 V Pollution degree Overvoltage category П Material group Ш Rated current (40°C) 2 A  $\leq 3~\text{m}\Omega$ Volume resistivity Degree of protection IP67 Mechanical operation > 100 Mating cycles

### **Material**

Material of contactCuSn (Bronze)Contact platingAu (gold)Material of contact bodyLCP - GF30