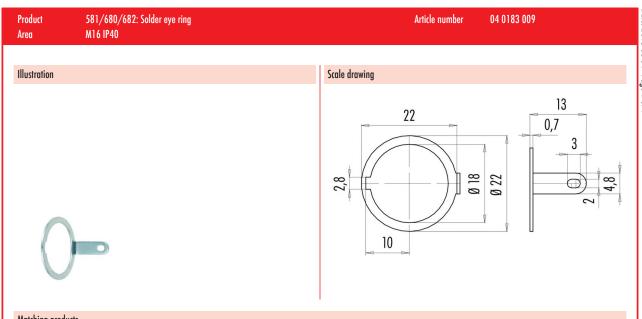

## **binder**

## Accessory sheet Miniature circular connectors



Date: 2015-06-04 - Page 1 of 1

## Matching products

Male panel mount connector, solder, screwed from front Male panel mount connector, dip-solder, screwed from front Female panel mount connector, solder, 2 - 8 contacts Female panel mount connector, solder, 12 - 19 contacts Female panel mount connector, solder, 24 contacts Female panel mount connector, solder, screwed from front, 2 - 8 contacts Female panel mount connector, solder, screwed from front, 12 - 19 contacts Female panel mount connector, solder, screwed from front, 2 - 8 contacts Female panel mount connector, solder, screwed from front, 2 - 8 contacts Female panel mount connector, dip-solder, screwed from front, 2 - 8 contacts Female panel mount connector, dip-solder, screwed from front, 2 - 19 contacts Female panel mount conn