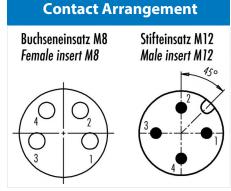

# **Automation technology**

Product

Pole

Contacts 4: Adaptor, female connector M8

- male connector M12

Л

Area Article number Connecting cords Series 765 09 5281 00 04

### **Material**

Material of contact

Contact plating Material of contact body Material of housing Pin/ CuZn (brass), socket/ CuSn (bronze)

Au (Gold) PUR

Hot-melt adhesive

Contacts 4: Adaptor, female connector M8 - male connector M12