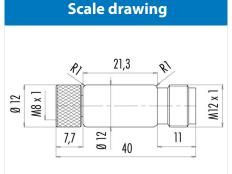

# **Product sheet**

# **Automation technology**



Product

Pole

Contacts 4: Adaptor, female connector M8

- male connector M12

Л

Area Article number Connecting cords Series 765 09 5281 00 04

# Illustration





# Technical data

## **Common values**

Connector Design Connector locking system Upper temperature Lower temperature Adaptor screw 85 °C -25 °C

# **Electrical values**

Rated voltage 30 V Rated impulse voltage 800 V Pollution degree Overvoltage category П Material group Ш Rated current (40°C) 4 A  $\leq 3 \text{ m}\Omega$ Volume resistivity EMV compliance not shielded Degree of protection IP67 Mechanical operation > 100 mating cycles

### **Material**

Material of contact

Contact plating Material of contact body Material of housing Pin/ CuZn (brass), socket/ CuSn (bronze)

Au (Gold) PUR

Hot-melt adhesive

Contacts 4: Adaptor, female connector M8 - male connector M12