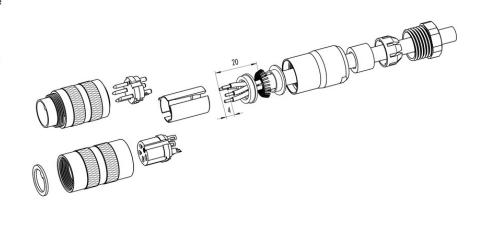

# Installation instructions / Mounting cutout

## **Gerade Version**

(Ausführung mit Schirmklemmring)

- Druckschraube, Klemmkorb, Dichtung, Distanzhülse und ersten Schirmklemmring auffädeln.
- 2. Litzen abisolieren, Schirm aufweiten und zweiten Schirmklemmring auffädeln.
- Litzen anlöten, Distanzhülse montieren, die beiden Klemmringe mit dem Schirm zusammenschieben und überstehenden Schirm abschneiden.
- 4. Übrige Teile gemäß Darstellung montieren.

#### Straight version

(Version with shield clamping ring)

- 1. Bead pressing screw, pinch ring, seal, distance shell and first shield clamping ring on cable.
- 2. Strip wires, widen shield and bead second shield clamping ring.
- Solder wires, snap distance shell, push the two shield clamping rings together and cutt off projecting shielding braid.
- 4. Assemble remaining parts according to picture.