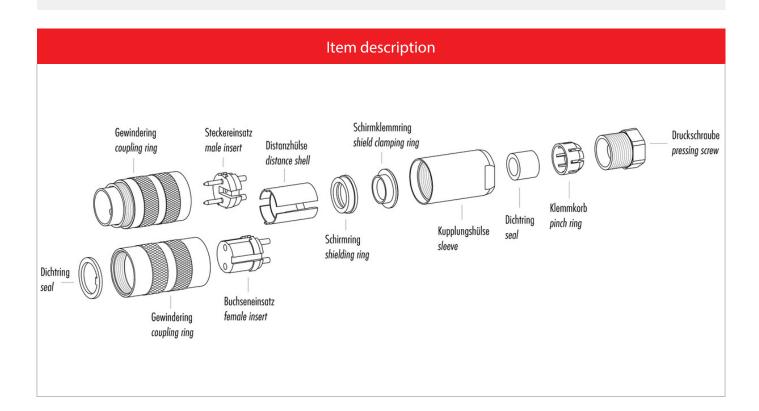

## Illustration

## **Gerade Version**

(Ausführung mit Schirmklemmring)

- Druckschraube, Klemmkorb, Dichtung, Distanzhülse und ersten Schirmklemmring auffädeln.
- 2. Litzen abisolieren, Schirm aufweiten und zweiten Schirmklemmring auffädeln.
- Litzen anlöten, Distanzhülse montieren, die beiden Klemmringe mit dem Schirm zusammenschieben und überstehenden Schirm abschneiden.
- 4. Übrige Teile gemäß Darstellung montieren.

#### Straight version

(Version with shield clamping ring)

- 1. Bead pressing screw, pinch ring, seal, distance shell and first shield clamping ring on cable.
- 2. Strip wires, widen shield and bead second shield clamping ring.
- Solder wires, snap distance shell, push the two shield clamping rings together and cutt off projecting shielding braid.
- 4. Assemble remaining parts according to picture.