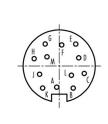

## **Contact Arrangement**

| Α | -0,41 | -3,45 |
|---|-------|-------|
| В | 2,29  | -3,61 |
| ( | 4,10  | -1,21 |
| D | 3,20  | 1,34  |
| E | 2,71  | 3,59  |
| F | 0,41  | 3,45  |
| G | -2,29 | 3,61  |
| H | -4,10 | 1,21  |
| J | -3,20 | -1,34 |
| K | -2,71 | -3,59 |
| L | -2,00 | -1,51 |
| M | -2,00 | 1,51  |