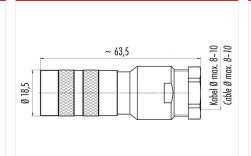

#### **Product sheet**

# Miniature connector



Product Contacts: 12, Female cable connector with

shielding ring, shieldable, cable outlet 8 -

10 mm, with UL approval

Pole 1

Area Article number M16 IP67 Series 423 99 5830 15 12

## Illustration



# Scale drawing



## **Contact Arrangement**



| Α | -0,41 | -3,45 |
|---|-------|-------|
| В | 2,29  | -3,61 |
| ( | 4,10  | -1,21 |
| D | 3,20  | 1,34  |
| E | 2,71  | 3,59  |
| F | 0,41  | 3,45  |
| G | -2,29 | 3,61  |
| H | -4,10 | 1,21  |
| J | -3,20 | -1,34 |
| K | -2,71 | -3,59 |
| L | -2,00 | -1,51 |
| M | -2,00 | 1,51  |

Υ

## **Attenuation characteristic**



You can find the item description and assembly instruction on the next page.

# **Technical data**

#### **Common values**

Connector Design Connector locking system Termination Wire gauge (mm) Wire gauge (AWG) Cable outlet Upper temperature Lower temperature Female cable connector screw Solder 0.25 mm<sup>2</sup> 24 8 - 10 mm 95 °C -40 °C

## **Electrical values**

Rated voltage 60 V Rated impulse voltage 500 V Pollution degree Overvolt