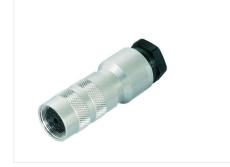

## Illustration

# Miniature connector

Product Contacts: 12, Female cable connector with

shielding ring, shieldable, cable outlet 8 -

10 mm, with UL approval

Pole 1

Area Article number M16 IP67 Series 423 99 5830 15 12