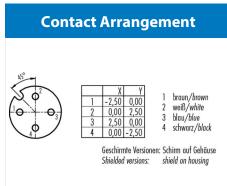

## **Product sheet**

# **Automation Technology**



Product **female panel mount connector SMT, shiedable** 

Area M12-A Series 713/763 Article number 09 0432 601 04

# Illustration





# Technical data

## **General features**

Connector Design Termination Upper temperature Lower temperature integrated socket SMT 85 °C -40 °C

# **Electrical parameters**

Rated voltage 250 V Pollution degree 3 Overvoltage category П Material group Ш Rated current (40°C) 4 A Volume resistivity  $\leq$  3 m $\Omega$ Degree of protection IP67 > 100 Mating cycles Mechanical operation

### **Material**

Material of contactCuSn (Bronze)Contact platingAu (gold)Material of contact bodyLCP - GF30