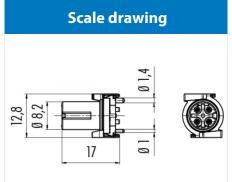

## **Product sheet**

# **Automation Technology**



Product **female panel mount connector SMT, shiedable** 

Area M12-A Series 713/763 Article number 09 0432 601 04

# Illustration





# Technical data

## **General features**

Connector Design Termination Upper temperature Lower temperature integrated socket SMT 85 °C -40 °C

# **Electrical parameters**

Rated voltage 250 V Pollution degree 3 Overvoltage category П Material group Ш Rated current (40°C) 4 A Volume resistivity  $\leq$  3 m $\Omega$ Degree of protection IP67 > 100 Mating cycles Mechanical operation

### **Material**

Material of contactCuSn (Bronze)Contact platingAu (gold)Material of contact bodyLCP - GF30