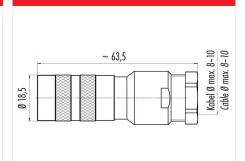

#### **Product sheet**

## Miniature connector



Product Contacts: 19, Female cable connector with

shielding ring, shieldable, cable outlet 8 -

10 mm, with UL approval

Pole 1

Area **M16 IP67 Series 423** Article number **99 5862 15 19** 

### Illustration



# **Scale drawing**



## **Contact Arrangement**



#### **Attenuation characteristic**



You can find the item description and assembly instruction on the next page.

# **Technical data**

#### **Common values**

Connector Design Connector locking system Termination Wire gauge (mm) Wire gauge (AWG) Cable outlet Upper temperature Lower temperature Female cable connector screw Solder 0.25 mm<sup>2</sup> 24 8 - 10 mm 95 °C -40 °C

## **Electrical values**

Rated voltage 60 V Rated impulse voltage 500 V Pollution degree Overvoltage category Material group Ш Rated current (40°C) 3 A Volume resistivity  $\leq$  3 m $\Omega$ EMV compliance shielded Degree of protection Mechanical operation > 500 mating cycles

#### **Material**

 Material of contact
 CuSn (Bronze)

 Contact plating
 Au (Gold)

 Material of contact