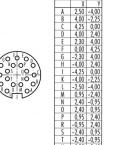

#### **Product sheet**

## Miniature connector



Product Contacts: 19, Female cable connector with

shielding ring, shieldable, cable outlet 8 -

10 mm, with UL approval

Pole 1

Area **M16 IP67 Series 423** Article number **99 5862 15 19** 

### Illustration



# **Scale drawing**



## **Contact Arrangement**



#### **Attenuation characteristic**



You can find the item description and assembly instruction on the next page.

# **Technical data**

#### **Common values**

Connector Design Connector locking system Termination Wire gauge (mm) Wire gauge (AWG) Cable outlet Upper temperature Lower temperature Female cable connector screw Solder 0.25 mm<sup>2</sup> 24 8 - 10 mm 95 °C -40 °C

## **Electrical values**

Rated voltage 60 V Rated impulse voltage 500 V Pollution degree Overvoltage category Material group Ш Rated current (40°C) 3 A Volume resistivity  $\leq$  3 m $\Omega$ EMV compliance shielded Degree of protection Mechanical operation > 500 mating cycles

#### **Material**

 Material of contact
 CuSn (Bronze)

 Contact plating
 Au (Gold)

 Material of contact body
 PBT (UL 94 V-0)

 Mater