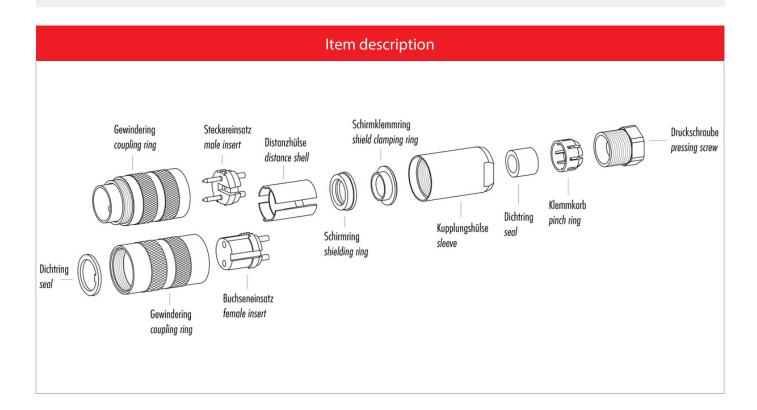

### Illustration

#### **Gerade Version**

(Ausführung mit Schirmklemmring)

- Druckschraube, Klemmkorb, Dichtung, Distanzhülse und ersten Schirmklemmring auffädeln.
- 2. Litzen abisolieren, Schirm aufweiten und zweiten Schirmklemmring auffädeln.
- Litzen anlöten, Distanzhülse montieren, die beiden Klemmringe mit dem Schirm zusammenschieben und überstehenden Schirm abschneiden.
- 4. Übrige Teile gemäß Darstellung montieren.

## Straight version

(Version with shield clamping ring)

- 1. Bead pressing screw, pinch ring, seal, distance shell and first shield clamping ring on cable.
- 2. Strip wires, widen shield and bead second shield clamping ring.
- Solder wires, snap distance shell, push the two shield clamping rings together and cutt off projecting shielding braid.
- 4. Assemble remaining parts according to picture.