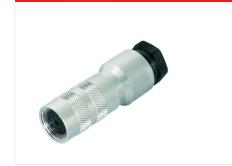

### Illustration

## Miniature connector

Product Contacts: 19, Female cable connector with

shielding ring, shieldable, cable outlet 8 -

10 mm, with UL approval

Pole 1

Area **M16 IP67 Series 423** Article number **99 5862 15 19** 