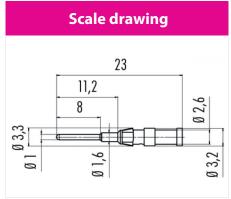

## **Accessory sheet**

Product Series 825/876, serie 715: Pin contact (VE=100 each), 0,75-1,0 mm<sup>2</sup>

Article number 61 1226 146