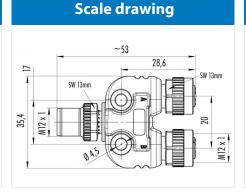

# Product sheet Automation technology



Product

Pole

Contacts: 4/3, Double distributor, male connector M12x1 - 2 female connectors M12x1, with fastening bores 4/3

Area Article number Connecting cords Series 765 79 5236 90 04

## Illustration





## 

# **Technical data**

#### **Common values**

Connector Design Connector locking system Upper temperature Lower temperature

#### Dual distributor screw 85 ℃ -25 ℃

### **Electrical values**

Rated voltage Rated impulse voltage Pollution degree Overvoltage category Material group Rated current (40°C) Volume resistivity EMV compliance Degree of protection Mechanical operation 250 V 2500 V 3 II II 4 A  $\leq$  3 m $\Omega$ nicht geschirmt IP68 > 100 mating cycles

Material

Material of contact

Contact plating Material of contact body Material of housing Pin/ CuZn (brass), socket/ CuSn (bronze) Au (Gold) PUR PUR

Contacts: 4/3, Double distributor, male connector M12x1 - 2 female connectors M12x1, with fastening bores