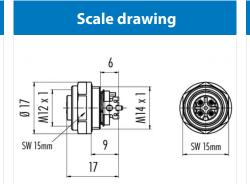

## **Product sheet**

# **Automation Technology**



Product female panel mount connector SMT, with housing, shiedable

Area M12-A Series 713/763
Article number 99 3442 401 05

# Illustration



# 

Geschirmte Versionen: Schirm auf Gehäuse Shielded versions: shield on housing

5 grau/grey

# **Technical data**

### **General features**

Connector Design Termination Upper temperature Lower temperature integrated socket SMT 85 °C -40 °C

# **Electrical parameters**

Rated voltage 60 V Rated impulse voltage 1500 V Pollution degree Overvoltage category Ш Material group Ш Rated current (40°C) 4 A Volume resistivity  $\leq$  3 m $\Omega$ Degree of protection IP67 Mechanical operation > 100 Mating cycles

### **Material**

Material of contactCuSn (Bronze)Contact platingAu (gold)Material of contact bodyLCP - GF30