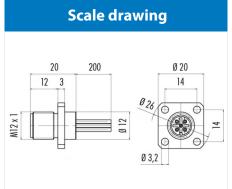

## Technical data

#### **General features**

Connector Design Connector locking system Termination Wire gauge (mm) Wire gauge (AWG)

Upper temperature Lower temperature

#### **Cable data**

Approval 1

male panel mount connector

bolted Strands 0,25 mm<sup>2</sup> 24 85 °C -40 °C