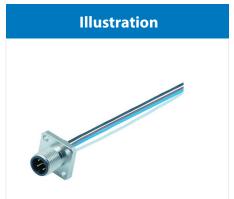

## **Automation Technology**

Product Contacts: 5, Male panel mount connector, with single wires, 0.25 mm², degree of protection without seal IP 40, with seal IP 67

(see accessories)

Area M12-A Series 713/763 Article number 76 0931 0111 00005-0200