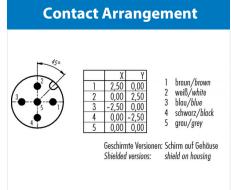

### **Electrical parameters**

Rated voltage 60 V Rated impulse voltage 1500 V Pollution degree 3 Overvoltage category П Material group П Rated current (40°C) 4 A Volume resistivity  $\leq$  3 m $\Omega$ not shielded EMV compliance Mechanical operation > 50 Mating cycles