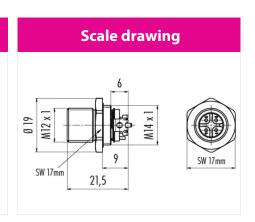

## **Product sheet**

# **Automation Technology**



Product Male panel mount connector SMT, with housing, shiedable

Area M12-D, M12-X Series 825/876 D-coding

Article number 99 3731 401 04

# Illustration



# Technical data

## **General features**

Termination
Upper temperature
Lower temperature

SMT -40 °C 85 °C

# **Electrical parameters**

Rated voltage 250 V Rated impulse voltage 2500 V Pollution degree 3 Overvoltage category 2 Material group Ш Rated current (40°C) 4A EMV compliance shieldable Degree of protection IP67 Mechanical operation > 100 Mating cycles

### **Material**

 Material of contact
 CuZn(Messing)

 Contact plating
 Au (gold)

 Material of contact body
 LCP