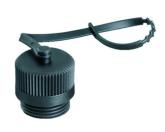

## **Automation technology - Speciality connectors**

Product 820/870: Protection cap for female cable connector
Area 7/8"

| Scale drawing | Scale