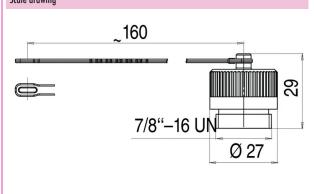

## **Automation technology - Speciality connectors**

Product 820/870: Protection cap for female cable connector
Area 7/8"

| Scale drawing | Scale