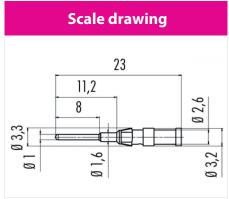

## **Accessory sheet**

Product Series 825/876, serie 715: pin contact (VE=100 Each), 0.34–0.5 mm<sup>2</sup>

Article number 61 1154 146